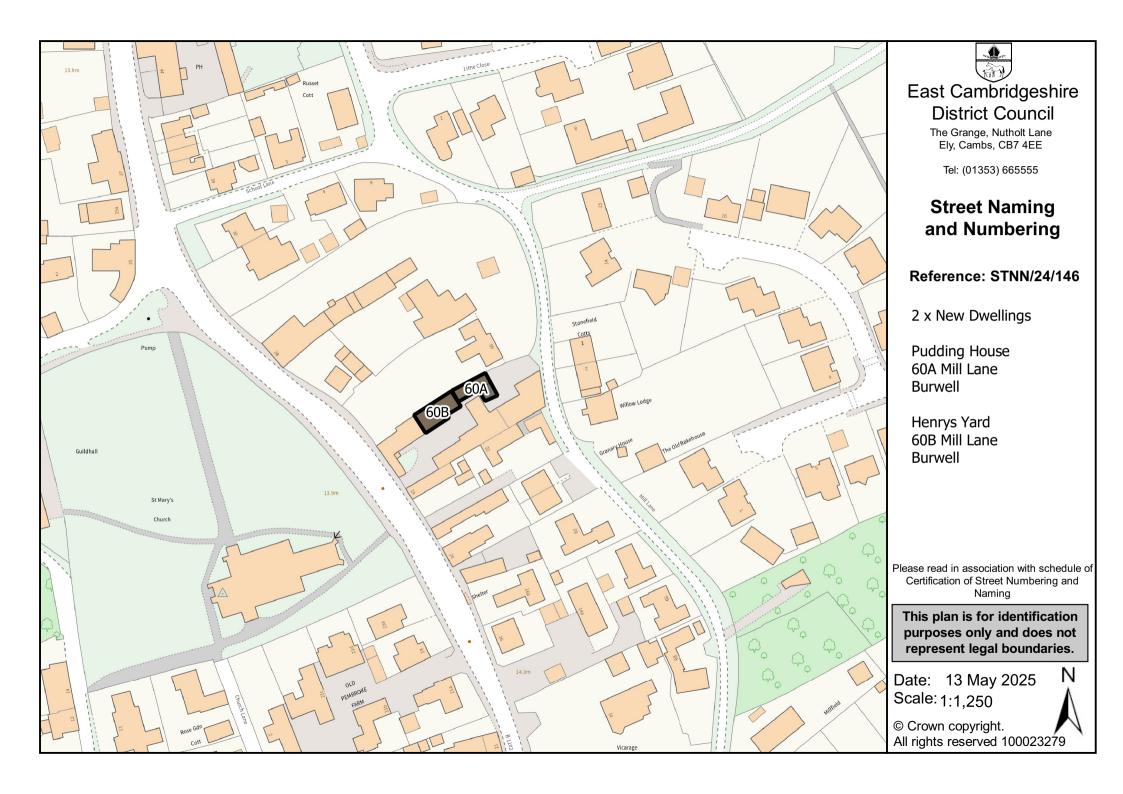

# EAST CAMBRIDGESHIRE DISTRICT COUNCIL STREET NAMING AND NUMBERING SERVICES SCHEDULE OF CERTIFICATION OF STREET NUMBERING

PARISH BURWELL IMPLEMENTATION DATE: 31st May 2025

ADOPTED STREET NAME: MILL LANE SCHEME REF STNN/24/146

**DIRECTION:** from High Street

| Official<br>Street No | Property Former | y Known As       |                    |                            |                   |            |
|-----------------------|-----------------|------------------|--------------------|----------------------------|-------------------|------------|
|                       | No/Plot         | Development Name | Planning reference | Building Control Reference | STNN Reference No | Date       |
| 10                    |                 |                  |                    |                            |                   |            |
| 12                    |                 |                  |                    |                            |                   |            |
| 16                    | an an           |                  |                    |                            | al                |            |
| 18                    | 500             |                  |                    |                            | 17                |            |
| 20                    | CAN V           |                  |                    |                            |                   | 100 71     |
| 24                    |                 |                  |                    |                            |                   |            |
| 26                    |                 |                  |                    |                            |                   |            |
| 28                    |                 |                  | (A) I)             |                            |                   |            |
| Barn Cotta            | ge              | (30)             |                    |                            |                   |            |
|                       |                 |                  |                    |                            |                   |            |
| 40                    |                 | ×                |                    |                            | a                 |            |
| 42                    |                 |                  |                    |                            | 2                 |            |
| 60                    | (8 (12) 7)      |                  |                    |                            |                   | AN M       |
| Pudding Ho            | ouse 60A        | Plot 02          | 21/00388/FUL       | 23/00350/DOMFP             | STNN/24/146       | 31/05/2025 |
| Henrys Yar            | rd 60B          | Plot 01          | 21/00388/FUL       | 23/00350/DOMFP             | STNN/24/146       | 31/05/2025 |