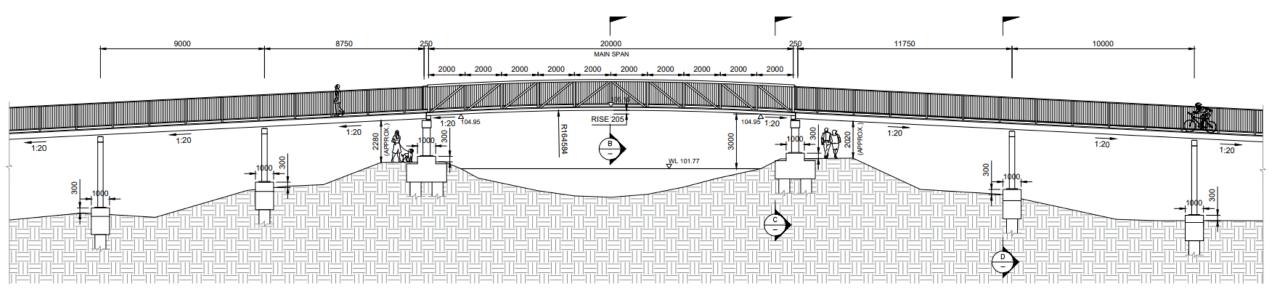

th April 2025

### 25/4 Wider Wicken Fen Vision

### Biodiversity - Access - Carbon

Restore Nature
Corridors of wildlife-rich habitats

### **End Unequal Access**

Improved greenspace access for the benefit mental and physical wellbeing

- Acquisitions
- Partnerships / collaboration
- Landscape-scale land use consultations
- Nature Champions
- Spatial planning



### **Partnership Working**

















Ely Group of Internal Drainage Boards

The Drainage Office, Main St, PRICKWILLOW, Nr Ely, Cambridgeshire, CB7 4UN



Centre for Landscape Regeneration









**FENS** 

**BIOSPHERE** 











Anglian Great Ouse Regional Flood and Coastal Committee (RFCC)





### 25/6 Key Projects

1. Burwell Lode Bridge

### Current Bridge



# Previous Design 2011



### Proposed Design - 2025











- Schools and community workshops
   March May 2025
  - 3 x Soham primary schools
  - 1 x secondary school
  - CamSight
  - Burwell Day Centre
- On property public workshops
  - Aeolian Harp making
  - Ocarina making
  - Overtone Flute making
  - Listening Walks and drop-in listening
- Drop-in workshops at local fairs
   May July 2025
  - Reach Fair
  - Ely Eel Fair
  - Waterbeach Feast
  - Burwell Carnival
- Listen to the Voices of the Fen installations
   July -September 2025





### 25/6 Key Projects

### 3. Peatland restoration



- 99% fens destroyed
- Wicken Fen: <0.1% undrained fen (East Anglia)
- Significant carbon store / wildlife habitat (drainage, peat extraction, urbanisation)
- £1.8 million (September 2023)
- DEFRA N4C grant matched by others (NT, Starling Bank, don