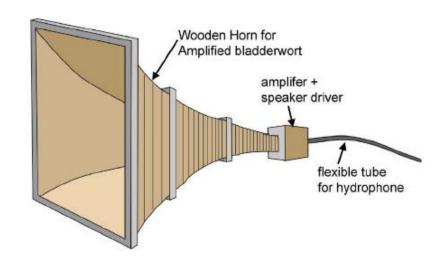

### Proposed Design - 2025

- Schools and community workshops
   March May 2025
  - 3 x Soham primary schools
  - 1 x secondary school
  - CamSight
  - Burwell Day Centre
- On property public workshops
  - Aeolian Harp making
  - Ocarina making
  - Overtone Flute making
  - Listening Walks and drop-in listening
- Drop-in workshops at local fairs
   May July 2025
  - Reach Fair
  - Ely Eel Fair
  - Waterbeach Feast
  - Burwell Carnival
- Listen to the Voices of the Fen installations
   July -September 2025