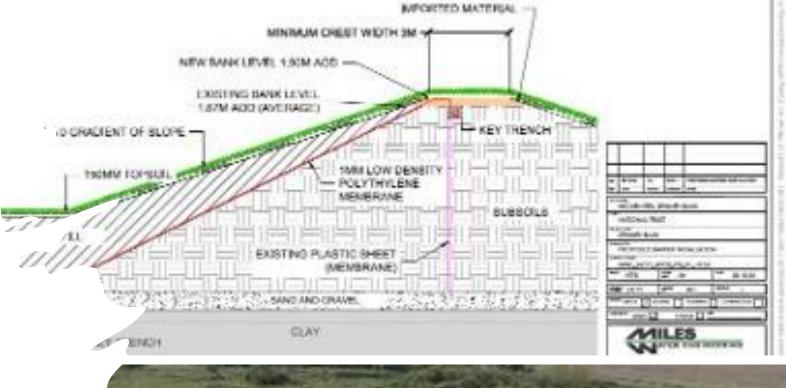

25
  - Reach Fair
  - Ely Eel Fair
  - Waterbeach Feast
  - Burwell Carnival
- Listen to the Voices of the Fen installations
   July -September 2025





### 25/6 Key Projects

### 3. Peatland restoration



- 99% fens destroyed
- Wicken Fen: <0.1% undrained fen (East Anglia)
- Significant carbon store / wildlife habitat (drainage, peat extraction, urbanisation)
- £1.8 million (September 2023)
- DEFRA N4C grant matched by others (NT, Starling Bank, donors)
- Fens East Peat Partnership
   (Lincs. Cambs, Norfolk, Suffolk)





\* Equipment purchases

\* Irrigation pipes

\* Monitoring technology (timelapse, trail cameras, etc)

Water management (sluices, paleochannels, bunds, solar pumps

\* Encroachment scrub / ditch management

\* Archaeological surveys

\* Building on these successes...





## 2025 Fayres across Fenland Portfolio

| Fayre                                  | Date       |
|----------------------------------------|------------|
| Ely Eel Fair                           | 03/05/2025 |
| Reach Fair                             | 05/05/2025 |
| Waterbeach Feast                       | 07/06/2025 |
| Cambridge Pride                        | 14/06/2025 |
| Great Big Green Week at Anglesey Abbey | 15/06/2025 |
| Great Big Green Week at Wicken Fen     | 15/06/2025 |
| Wicken Fete                            | 28/06/2025 |
| Wild About Huntingdonshire             | 29/06/2025 |
| Houghton Feast Week                    | Early July |
| Burwell Carnival                       | 05/07/2025 |
| Soham Pumpkin Fair                     | 27/09/2025 |



- Ely Eel, Reach, Waterb