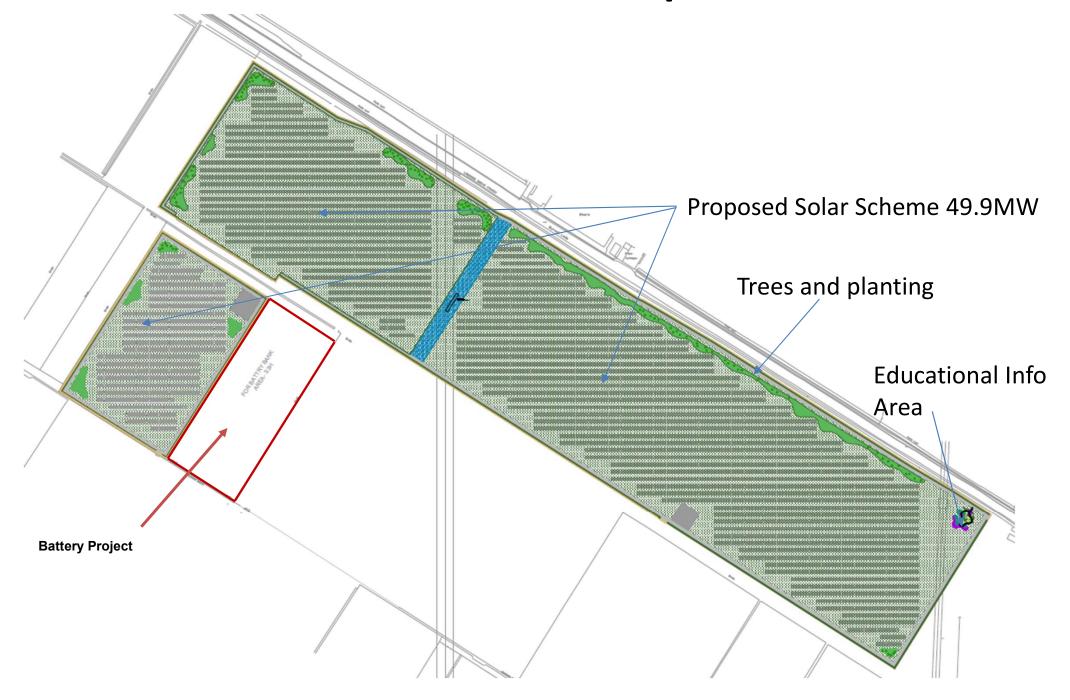

### **Anchor Lane Solar Scheme - Proposed**

### **Local Benefits**

- Proposed Section 106 commitment to Bio-Diversity Net Gain (BNG), similar to BNG plan in place for the battery project
- Rooftop solar installation to be discussed for parish-owned buildings
- Educational potential and long-term biodiversity enhancement
- Public access to be discussed, linking village with National Trust land.

#### **Security**

- A secure deer/stockproof fence will surround the solar array, with integrated mammal gates at regular intervals
- Security includes infrared motion sensitive cctv

#### **Heritage**

- An archaeological dig is shortly planned in the northern area of the site to investigate potential historical remains
- We have received no other historic environment comments from the District Council

Clause 4.8 - Who is responsible for security particularly if public rights of way or trails are included.

There will be no public right of way over the solar land. We are offering a part of the farm, where there will be no solar, for educational purposes