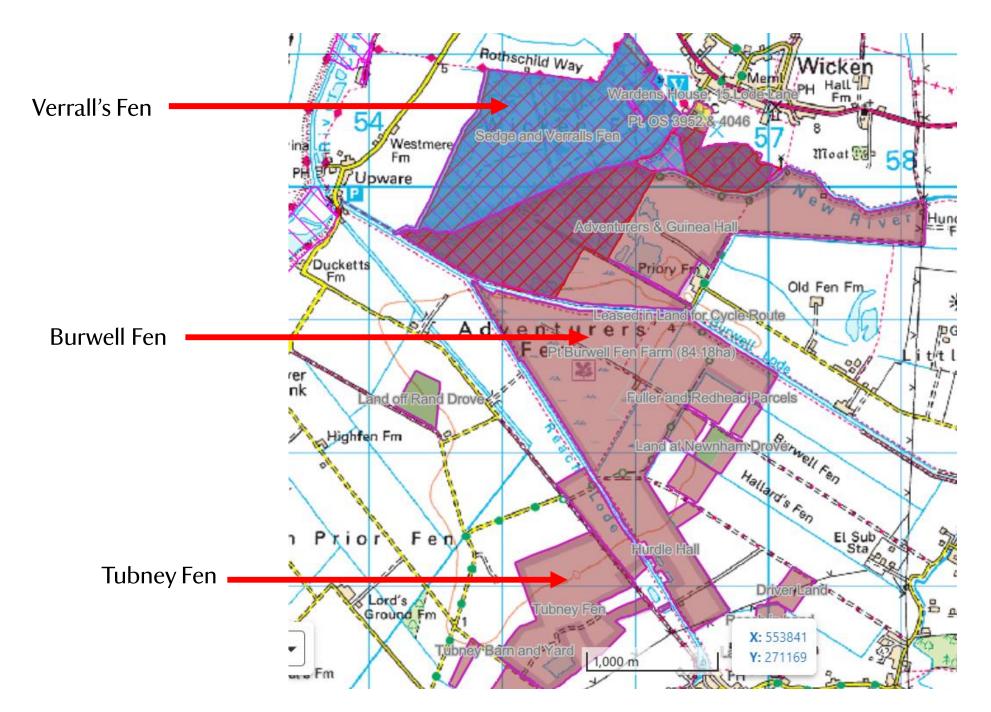

#### Wicken Fen

We have had numerous discussions with the management and implementation teams about our project.

They have expressed a keen interest in extending their land management program to incorporate our solar land.

#### They are considering:

- Raising below ground water levels to lock in carbon (Carbon Capture).
- Creating nature areas and signage to encourage physical activity and a connection with the environment.
- Increasing biodiversity through habitat and species regeneration.

See Public Engagement page of presentation

Clause 3.6 - Burwell AL Ltd have been in touch with Wicken Fen to align scheme/vision. Can evidence be provided of this and there seems to be no evidence of nature and education trails in the plans?

See Environmental Management page of presentation

Clause 3.15 - Burwell AL Ltd have engaged with Burwell Parish Council. A presentation was given at a Council meeting but was found to be unclear and confusing. We will be requesting another meeting with public involvement. Much of the presentation was about potential community benefits which are not clearly defined in this application. They communicated potential offerings such as this being a community scheme such as buying energy from the scheme owner, buying nominated panels, a direct feed system and local grid back up. Could it be clarified if any of this is possible with the type of application submitted? Despite listing the parties that have been 'involved' in the planning application, no summary of their feedback/thoughts has been provided.